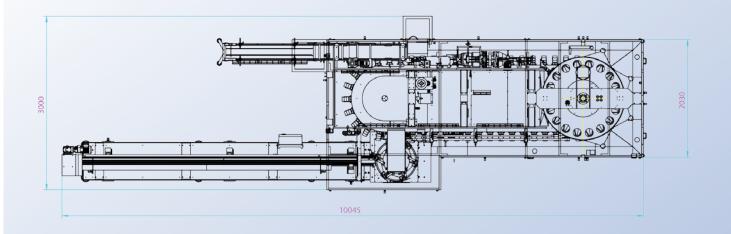

## **TECHNICAL DATA**

CARTON SIZE min 100x30x140 H mm max 190x80x300 H mm up to 550 cpm

GROSS WEIGI 15000 kg COMPRESSED AI

INSTALLED POWER

Senzani Brevetti S.p.A. Via Risorgimento 13/15 48018 Faenza (Ra) Italy tel. +39-0546 624011 fax +39-0546 621316 info@senzani.com - www.senzani.com