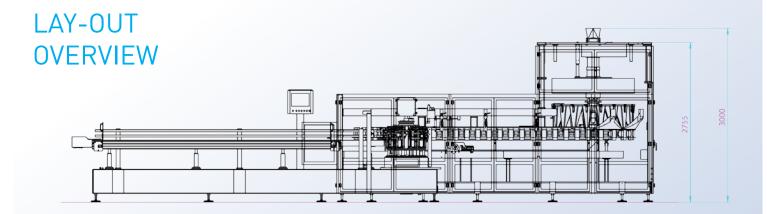

## **TECHNICAL DATA**

CARTON SIZE min 100x30x140 H mm max 190x80x300 H mm up to 550 cpm

GROSS WEIGI 15000 kg COMPRESSED AI

INSTALLED POWER

Senzani Brevetti S.p.A. Via Risorgimento 13/15 48018 Faenza (Ra) Italy tel. +39-0546 624011 fax +39-0546 621316 info@senzani.com - www.senzani.com