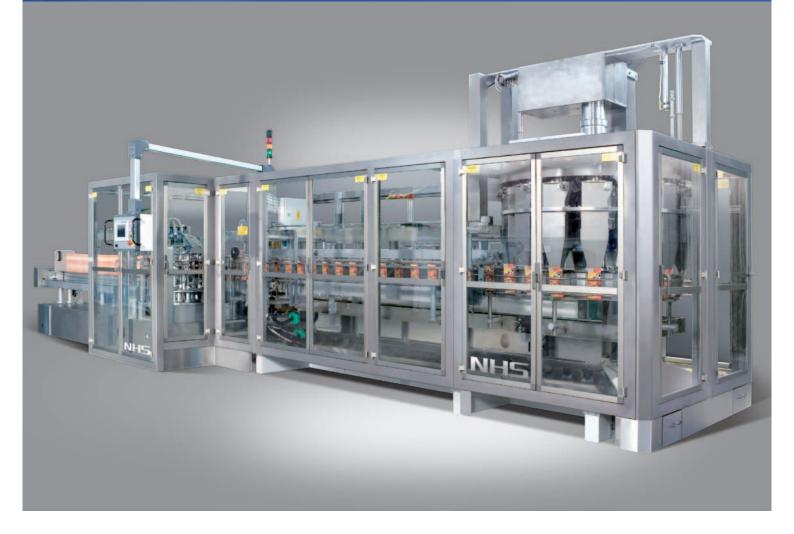

## NHS

For automatic, **direct fill of powders, granular products** and random packaging of small/medium size items directly **into cardboard cartons**. The Senzani flagship NHS vertical cartoning machine models are the most performing units of the entire Senzani VECA category. Many lines are constantly producing in excess of **500 cartons/min.** (24 hours/day, 7 days a week).

## **TECHNICAL DATA**

CARTON SIZE min 100x30x140 H mm max 190x80x300 H mm up to 550 cpm

GROSS WEIGI 15000 kg COMPRESSED AI

INSTALLED POWER

Senzani Brevetti S.p.A. Via Risorgimento 13/15 48018 Faenza (Ra) Italy tel. +39-0546 624011 fax +39-0546 621316 info@senzani.com - www.senzani.com