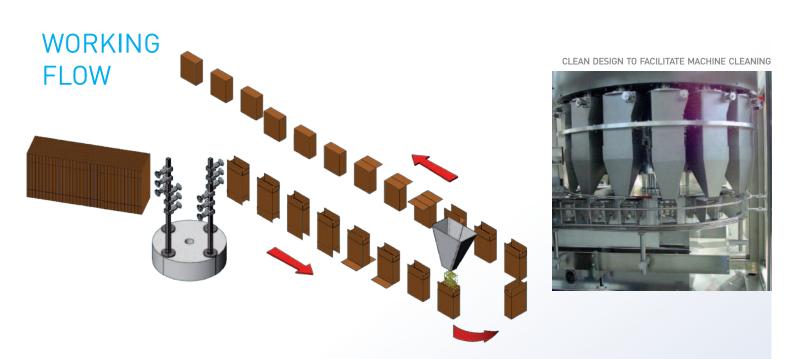

All the NHS machines employ the **NPU carton picking and extraction system** consisting of a **patented multi-station design**, rotary turret, which permits inline carton magazine layout, allows "soft" extraction and progressive opening of the carton while rotating in the same direction of travel as the carousel, the carton is inserted into a continuous moving chain. Vacuum circuits, activation and piloting of the carton extraction, insertion sequence is linked to main electronic cam programmer and machine PLC.