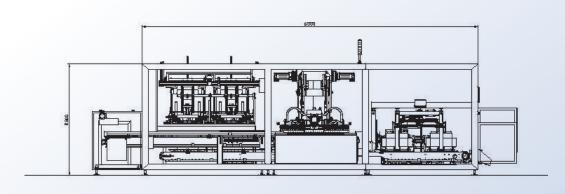

**TP40** 





The Senzani TP40 is a **monoblock, "form & fill" display/tray packer** suitable to handle both **cartons** and **displays/trays**. Its main feature is the variety of products that it can pack, even at high speeds.

The machine is made-up of the following main groups:

- Single or double, inclined flat blank magazine
- Picking system with articulated arm.
- Lateral side flap gluing with hot melt injection device.
- Forming unit.
- Positive carton handling.
- Filling system through an integrated Senzani design "pick & place".
- Top flap gluing with hot melt injection device.
- Lid module.
- Closing station.
- Reject station.



750x750 mm.

up to 120 cpm

14000 kg

400Nl/min

29Kw

## **WORKING FLOW**







## LAY-OUT **OVERVIEW**