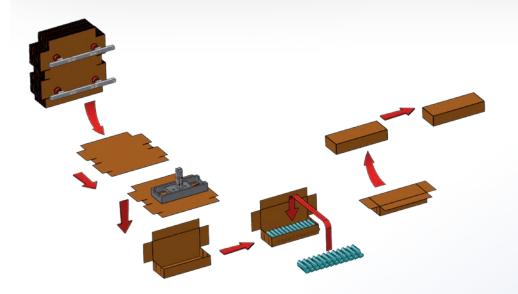

**TP40** 





The Senzani TP40 is a **monoblock, "form & fill" display/tray packer** suitable to handle both **cartons** and **displays/trays**. Its main feature is the variety of products that it can pack, even at high speeds.

The machine is made-up of the following main groups:

- Single or double, inclined flat blank magazine
- Picking system with articulated arm.
- Lateral side flap gluing with hot melt injection device.
- Forming unit.
- Positive carton handling.
- Filling system through an integrated Senzani design "pick & place".
- Top flap gluing with hot melt injection device.
- Lid module.
- Closing station.
- Reject station.



750x750 mm.

up to 120 cpm

14000 kg

400Nl/min

29Kw

## **WORKING FLOW**







## LAY-OUT **OVERVIEW**