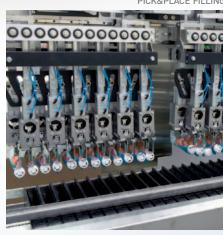

The machine is made-up of the following main groups:

- Single or double, inclined flat blank magazine
- Picking system with articulated arm.
- Lateral side flap gluing with hot melt injection device.
- Forming unit.
- Positive carton handling.
- Filling system through an integrated Senzani design "pick & place".
- Top flap gluing with hot melt injection device.
- Lid module.
- Closing station.
- Reject station.