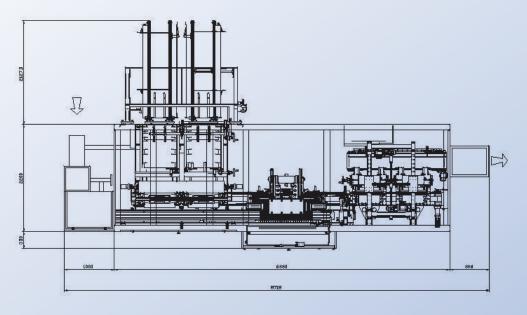

**TP40** 





The Senzani TP40 is a **monoblock, "form & fill" display/tray packer** suitable to handle both **cartons** and **displays/trays**. Its main feature is the variety of products that it can pack, even at high speeds.

The machine is made-up of the following main groups:

- Single or double, inclined flat blank magazine
- Picking system with articulated arm.
- Lateral side flap gluing with hot melt injection device.
- Forming unit.
- Positive carton handling.
- Filling system through an integrated Senzani design "pick & place".
- Top flap gluing with hot melt injection device.
- Lid module.
- Closing station.
- Reject station.



750x750 mm.

up to 120 cpm

14000 kg

400Nl/min

29Kw

## **WORKING FLOW**







## LAY-OUT **OVERVIEW**