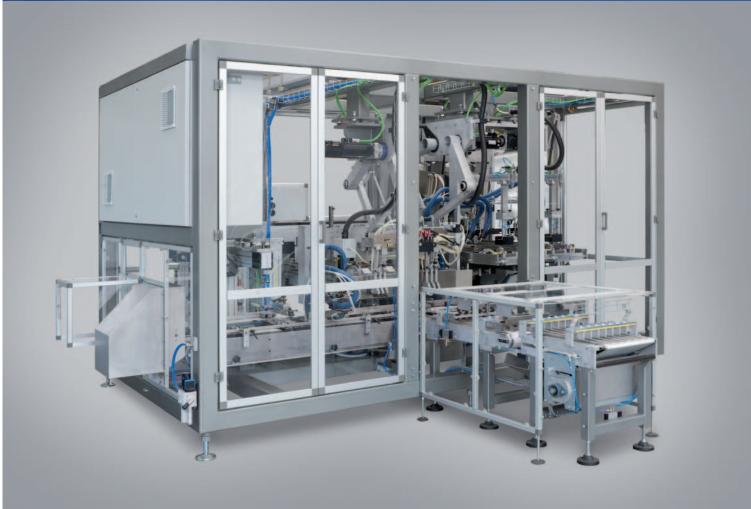

**TP40** 

The Senzani TP40 is a **monoblock, "form & fill" display/tray packer** suitable to handle both **cartons** and **displays/trays**. Its main feature is the variety of products that it can pack, even at high speeds.

The machine is made-up of the following main groups:

- Single or double, inclined flat blank magazine
- Picking system with articulated arm.
- Lateral side flap gluing with hot melt injection device.
- Forming unit.
- Positive carton handling.
- Filling system through an integrated Senzani design "pick & place".
- Top flap gluing with hot melt injection device.
- Lid module.
- Closing station.
- Reject station.

## LAY-OUT **OVERVIEW**